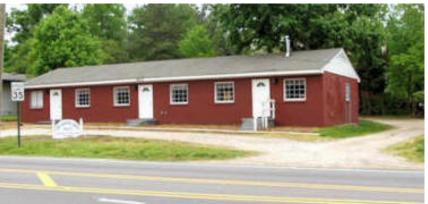

Members who have difficulty walking up stairs are encouraged to park at a 45° angle in the rear of the building

Other members are asked to park in the front or left side of the building (looking at the photo above) or across the street (north side of NC Hwy 54) in the large parking lot