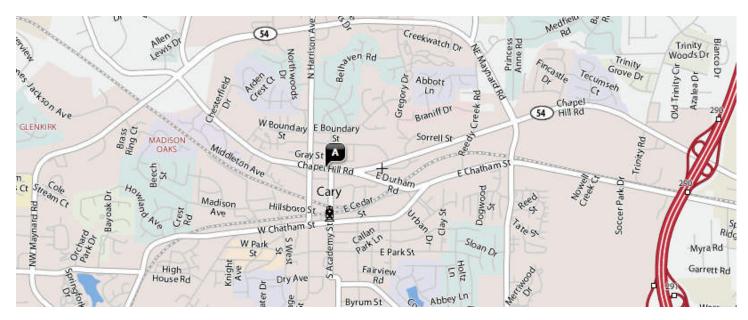

## TARHEEL BASE MEETING INFORMATION

WHERE: American Legion Post 67, 8523 Chapel Hill Road (NC Hwy 54), Cary, NC

WHEN: Base Meetings will normally be held on the first Saturday of even-numbered months.

American Legion Post 67 8523 Chapel Hill Road (NC Hwy 54), Cary, NC

## **Directions**:

Take Exit 290 on I-40 for Chapel Hill Road (NC Hwy 54)

Turn west onto Chapel Hill Road (NC Hwy 54) and travel about 2.0 - 2.3 miles

American Legion Post 67 is located on the south side between Harrison Ave and Academy Street