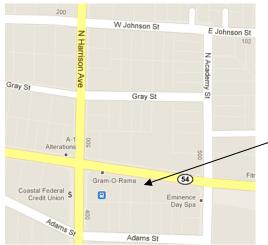

## **Directions**:

Take Exit 290 on I-40 for Chapel Hill Road (NC Hwy 54)

Turn west onto Chapel Hill Road (NC Hwy 54) and travel about 2.0 - 2.3 miles

American Legion Post 67 is located on the south side between Harrison Ave and Academy Street